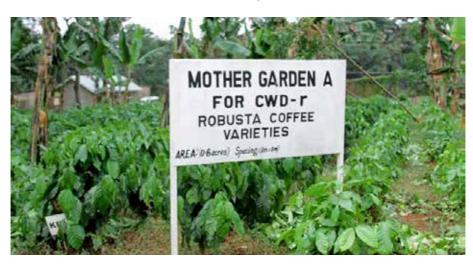

# **Abbreviations:**

**CBO:** Community Based Organization

CSO: Civil Society Organization

CWDr: Coffee Wilt Disease resistant

Email: Electronic Mail Address

**EU:** European Union

**FLOCERT:** Certifier of Fairtrade